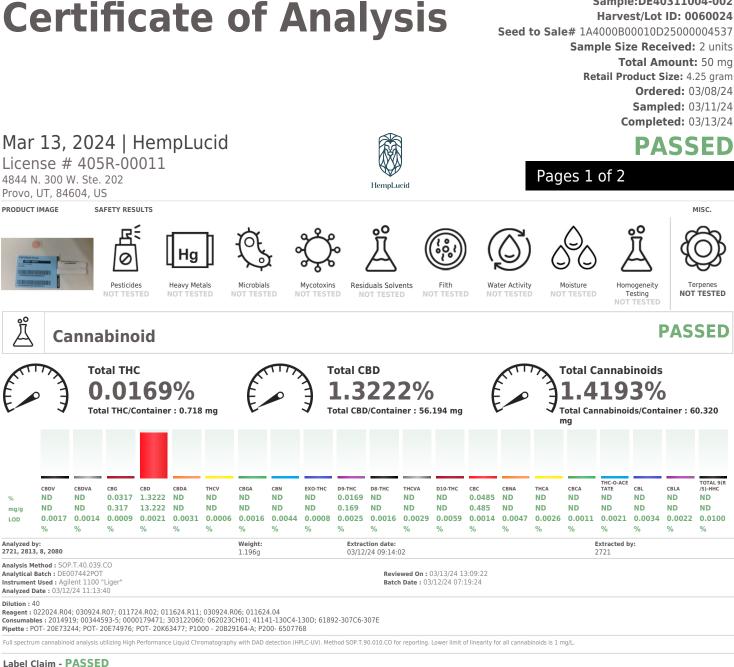

## **Certificate of Analysis**

HempLucid

4844 N. 300 W. Ste. 202 Provo, UT, 84604, US **Telephone:** (385) 203-8556 **Email:** compliance@hemplucid.com **License # :** 405R-00011 Sample : DE40311004-002 Harvest/Lot ID: 0060024 Sampled : 03/11/24 Ordered : 03/11/24