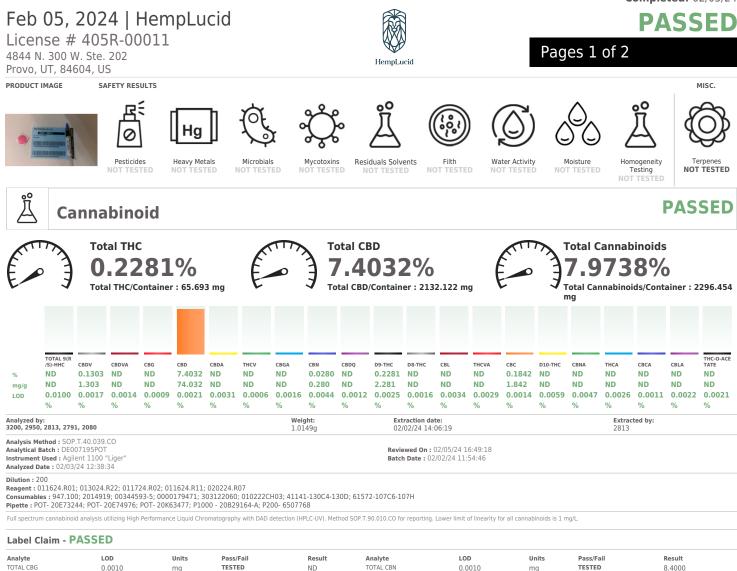

**Certificate of Analysis** 

879 Federal Blvd Denver, CO, 80204, US (303) 427-2379

**Kaycha Labs** 

HL-MCT2100NAT-CBD Matrix: Infused Type: Tincture

Sample:DE40202002-003 Harvest/Lot ID: 1840021 Batch#: 659 Seed to Sale# 1A4000B00010D25000004395 Sample Size Received: 3 ml Total Amount: 2100 mg Retail Product Size: 30 ml Sample Density: 0.96 g/mL Ordered: 01/30/24 Sampled: 02/02/24 Completed: 02/05/24

## **Certificate of Analysis**

HempLucid

4844 N. 300 W. Ste. 202 Provo, UT, 84604, US **Telephone:** (385) 203-8556 **Email:** compliance@hemplucid.com **License #**: 405R-00011 Sample : DE40202002-003 Harvest/Lot ID: 1840021 Batch# : 659 Sampled : 02/02/24 Ordered : 02/02/24

Sample Size Received : 3 ml Total Amount : 2100 mg Completed : 02/05/24 Expires: 02/05/25 Sample Method : SOP Client Method

Page 2 of 2