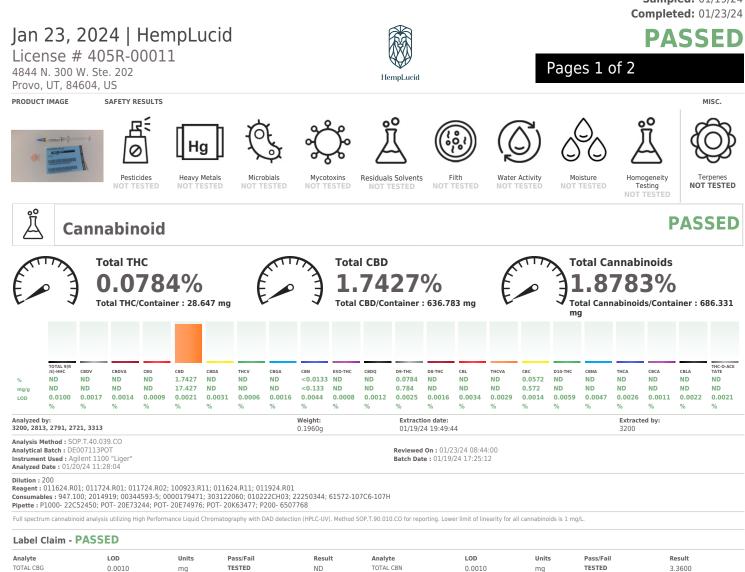

**Certificate of Analysis** 

879 Federal Blvd Denver, CO, 80204, US (303) 427-2379 Kaycha Labs

HL-WS600MNT-CBD Matrix: Infused Type: Tincture

Sample:DE40119012-001 Harvest/Lot ID: 1760009 Seed to Sale# 1A4000B00010D25000004281 Sample Size Received: 3 ml Total Amount: 600 mg Retail Product Size: 30 ml Sample Density: 1.218 g/mL Ordered: 01/19/24 Sampled: 01/19/24

## **Certificate of Analysis**

HempLucid

4844 N. 300 W. Ste. 202 Provo, UT, 84604, US Telephone: (385) 203-8556 Email: compliance@hemplucid.com License #: 405R-00011 Sample : DE40119012-001 Harvest/Lot ID: 1760009 Sampled : 01/19/24 Ordered : 01/19/24

Sample Size Received : 3 ml Total Amount : 600 mg Completed : 01/23/24 Expires: 01/23/25 Sample Method : SOP Client Method

Page 2 of 2

## COMMENTS

\* Cannabinoid DE40119012-001POT

**1** - Measurement Uncertainty for delta-9 THC (wt%, Infused) 95% interval : 0.07, Measurement Uncertainty for THCA (wt%, Infused) 95% interval : 0.05

Stephen Goldman