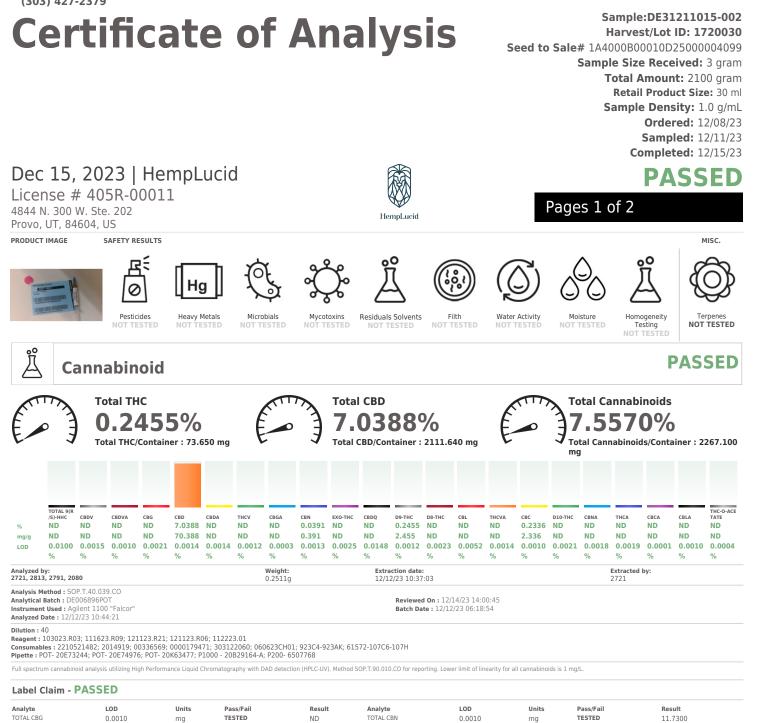

## **Certificate of Analysis**

HempLucid

4844 N. 300 W. Ste. 202 Provo, UT, 84604, US Telephone: (385) 203-8556 Email: compliance@hemplucid.com License #: 405R-00011 Sample : DE31211015-002 Harvest/Lot ID: 1720030 Sampled : 12/11/23 Ordered : 12/11/23

Sample Size Received : 3 gram Total Amount : 2100 gram Completed : 12/15/23 Expires: 12/15/24 Sample Method : SOP Client Method Kaycha Labs

HL-WS2100NAT-CBD N/A Matrix : Infused Type: Tincture