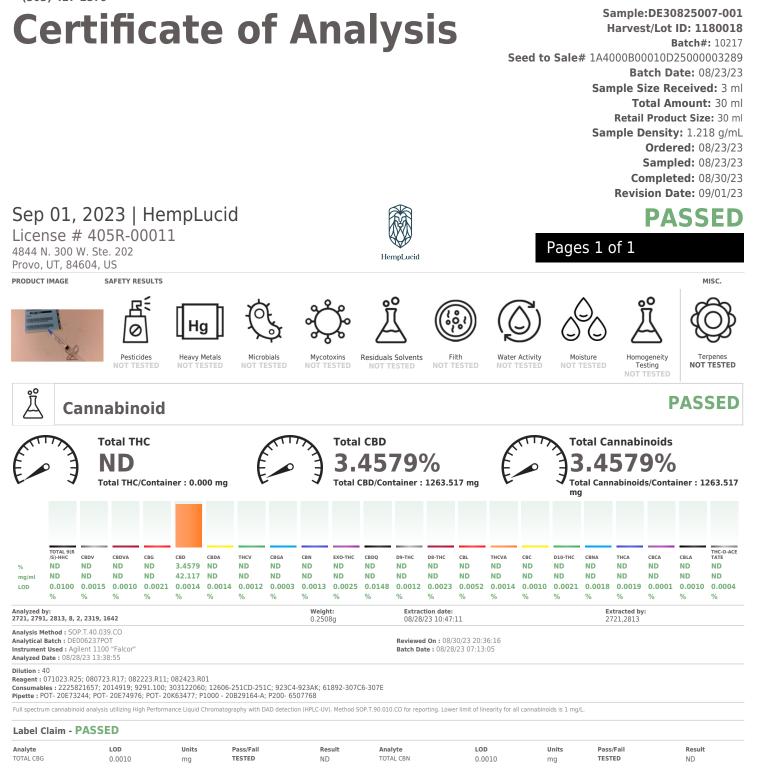

879 Federal Blvd Denver, CO, 80204, US (303) 427-2379 Kaycha Labs

HL-WS1350NAT-CBD-Z Matrix: Infused Type: Tincture

This report shall not be reproduced, unless in its entirety, without written approval from Kaycha Labs. This report is a Kaycha Labs certification. The results relate only to the material or product analyzed. Test results are confidential unless explicitly waived otherwise. Void after 1 year from test end date. Cannabinoid content of batch material may vary depending on sampling erro. ND=Not Detected, NT=Not Tested, ppm=Parts Per Million, ppb=Parts Per Billion. Limit of Detection (LoD) and Limit Of Quantitation (LoQ) are terms used to describe the smallest concentration that can be reliably measured by an analytical procedure. RPD=Reproducibility of two measurements. Action Levels are State determined thresholds. The Measurement Uncertainty (UM) error is available from the lab upon request.